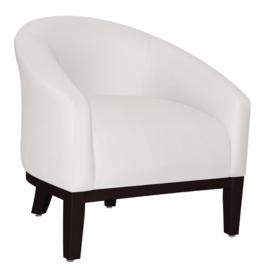

# Lounge

The Verres Lounge chair by Kwalu is a chair with all of the curves. Beginning at the back and incorporating the arms, the Verres adds enveloping comfort on all sides. The flared arms of this traditional style lounge chair create a contemporary and versatile silhouette. Other features include a concealed cleanout.

Model: VRRLN1111 29W 28.5D 31H 20SW 20SD 19SH 22AH