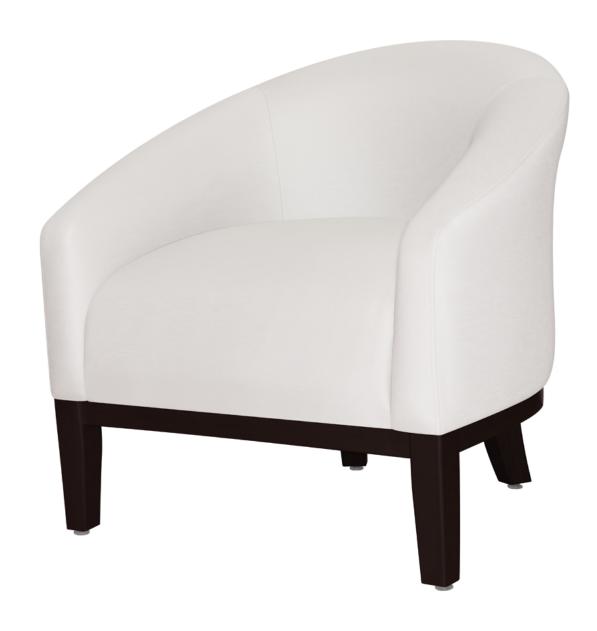

# Lounge

The Verres Lounge chair by Kwalu is a chair with all of the curves. Beginning at the back and incorporating the arms, the Verres adds enveloping comfort on all sides. The flared arms of this traditional style lounge chair create a contemporary and versatile silhouette. Other features include a concealed cleanout.

Model: VRRLN1111 29W 28.5D 31H 20SW 20SD 19SH 22AH